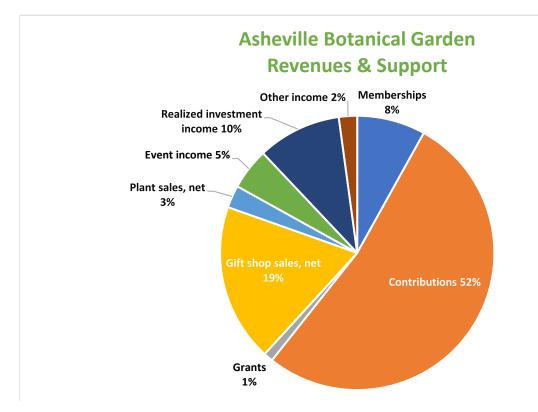

## Asheville Botanical Garden

12 Months ending December 31, 2023

## **Revenues and Support:**

| Memberships                | 36,260  |
|----------------------------|---------|
| Contributions              | 236,400 |
| Grants                     | 5,000   |
| Gift shop sales, net       | 83,662  |
| Plant sales, net           | 11,923  |
| Event income               | 21,955  |
| Realized investment income | 44,437  |
| other income               | 9,682   |
| Total                      | 449,319 |

excludes unrealized gains on investments